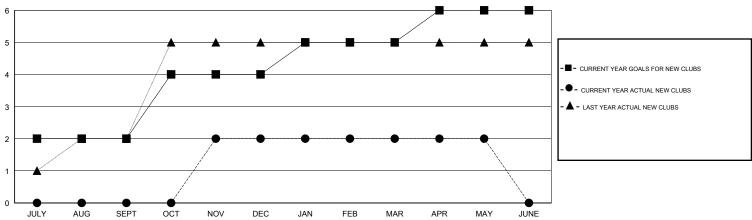

## LOCATION PAKISTAN

GMT CA 6

|               |                  | Clubs               |                            |                             |                       |                    | Members                    |                              |                             |
|---------------|------------------|---------------------|----------------------------|-----------------------------|-----------------------|--------------------|----------------------------|------------------------------|-----------------------------|
|               | RESU             | LTS FOR 2013-2014   |                            |                             | RESULTS FOR 2013-2014 |                    |                            |                              |                             |
| QUARTER       | NEW CLUB<br>GOAL | ACTUAL NEW<br>CLUBS | ACTUAL<br>DROPPED<br>CLUBS | ACTUAL NET<br>GAIN/<br>LOSS | QUARTER               | NEW MEMBER<br>GOAL | ACTUAL TOTAL MEMBERS ADDED | ACTUAL<br>DROPPED<br>MEMBERS | ACTUAL NET<br>GAIN/<br>LOSS |
| JULY/AUG/SEPT | 2                | 0                   | 0                          | 0                           | JULY/AUG/SEPT         | 63                 | 54                         | 50                           | 4                           |
| OCT/NOV/DEC   | 2                | 2                   | 4                          | -2                          | OCT/NOV/DEC           | 78                 | 98                         | 88                           | 10                          |
| JAN/FEB/MAR   | 1                | 0                   | 0                          | 0                           | JAN/FEB/MAR           | 32                 | 62                         | 12                           | 50                          |
| APR/MAY/JUNE  | 1                | 0                   | 0                          | 0                           | APR/MAY/JUNE          | 15                 | 6                          | 369                          | -363                        |