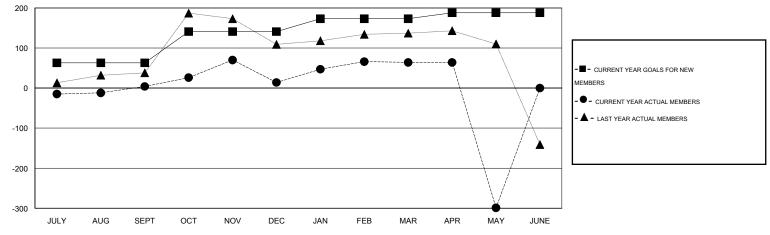

## LOCATION PAKISTAN

GMT CA 6

|               |                  | Clubs               |                            |                             |                       |                    | Members                    |                              |                             |
|---------------|------------------|---------------------|----------------------------|-----------------------------|-----------------------|--------------------|----------------------------|------------------------------|-----------------------------|
|               | RESU             | LTS FOR 2013-2014   |                            |                             | RESULTS FOR 2013-2014 |                    |                            |                              |                             |
| QUARTER       | NEW CLUB<br>GOAL | ACTUAL NEW<br>CLUBS | ACTUAL<br>DROPPED<br>CLUBS | ACTUAL NET<br>GAIN/<br>LOSS | QUARTER               | NEW MEMBER<br>GOAL | ACTUAL TOTAL MEMBERS ADDED | ACTUAL<br>DROPPED<br>MEMBERS | ACTUAL NET<br>GAIN/<br>LOSS |
| JULY/AUG/SEPT | 2                | 0                   | 0                          | 0                           | JULY/AUG/SEPT         | 63                 | 54                         | 50                           | 4                           |
| OCT/NOV/DEC   | 2                | 2                   | 4                          | -2                          | OCT/NOV/DEC           | 78                 | 98                         | 88                           | 10                          |
| JAN/FEB/MAR   | 1                | 0                   | 0                          | 0                           | JAN/FEB/MAR           | 32                 | 62                         | 12                           | 50                          |
| APR/MAY/JUNE  | 1                | 0                   | 0                          | 0                           | APR/MAY/JUNE          | 15                 | 6                          | 369                          | -363                        |